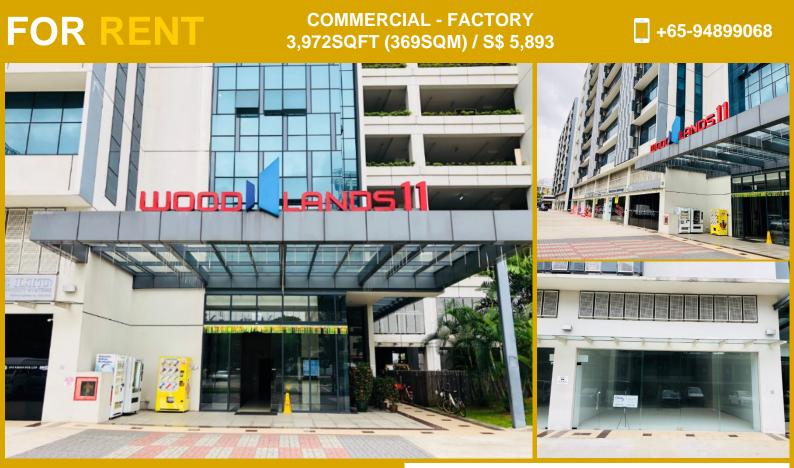

## **COMMERCIAL - FACTORY**

## WOODLANDS, 11, WOODLANDS CLOSE, ADMIRALTY, WOODLANDS, SINGAPORE 737853 LISTING ID: SGLA83503997

N/A

3,972SQFT (369SQM)

N/A - GROUND FLOOR

S\$ 5,893 NEGOTIABLE

1.48PSF (15.97PSM)

LISTING ID:
OCCUPANCY:

- AVAILABILITY:
- SIZE BUILT-UP:
- NO. OF FLOORS:
- FLOOR/LEVEL:
- PARKING SPACES:
- LAYOUT TYPE:
- FACING:
- VIEWING:
- RENTAL PRICE:
- COMPLETION YEAR:
- CONDITION:
- LISTING DATE:

## WOODLANDS 11

AMENITIES

- 24 Hours Security
- Covered Car Park

VISIT THIS PROPERTY AT: https://www.reagroup.com.sg/agent/kong-puey-yoke-patricia/property/sgla83503997